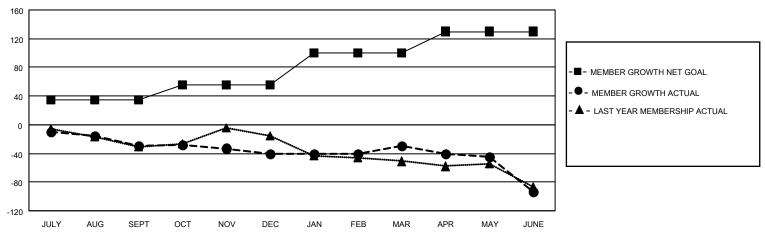

## **LOCATION MASSACHUSETTS**

District 33 S

| Results | 20 | of. | 6/30/2023 |  |
|---------|----|-----|-----------|--|
|         |    |     |           |  |

| Clubs                 |               |           | Members               |               |                       |                         |                                                    |
|-----------------------|---------------|-----------|-----------------------|---------------|-----------------------|-------------------------|----------------------------------------------------|
| RESULTS FOR 2022-2023 |               |           | RESULTS FOR 2022-2023 |               |                       |                         |                                                    |
| QUARTER               | NEW CLUB GOAL | NEW CLUBS | DROPPED CLUBS         | QUARTER MEMB  | ER GROWTH NET<br>GOAL | MEMBER GROWTH<br>ACTUAL | DROPPED<br>MEMBERS ACTUAL<br>(including transfers) |
| JULY/AUG/SEPT         | 0             | 0         | 0                     | JULY/AUG/SEPT | 35                    | 22                      | 46                                                 |
| OCT/NOV/DEC           | 1             | 0         | 0                     | OCT/NOV/DEC   | 20                    | 36                      | 44                                                 |
| JAN/FEB/MAR           | 0             | 0         | 0                     | JAN/FEB/MAR   | 45                    | 36                      | 19                                                 |
| APR/MAY/JUNE          | 1             | 0         | 1                     | APR/MAY/JUNE  | 30                    | 46                      | 94                                                 |